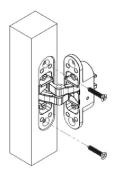

## **Installation Instructions**

RSH17-80: Briton concealed Hinge 80kg RSH17-120: Briton concealed Hinge 120kg

- 1. Install door lead part with the side marked "Door"
- 2. Install door frame part with another side