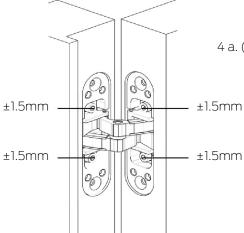

3. Adjust the position and fix the screw, then put the decorative covers on the product

4 a. (For RHS17-80) Vertical adjustment ±1.5mm. Horizontal adjustment ±1.5mm.

4 b. (For RHS17-120) Vertical adjustment ±3mm. Horizontal adjustment ±3mm.