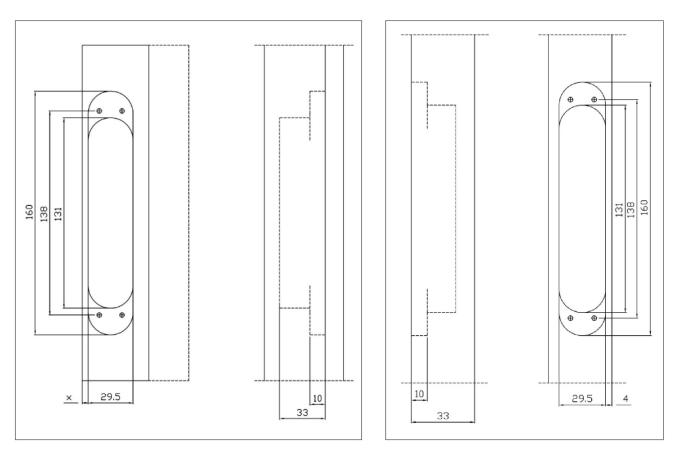

## **Product Overview**

RSH17-80: Briton concealed Hinge 80kg

RSH17-120: Briton concealed Hinge 120kg

| Model              | RSH17-80                                                                                                                                                                                                                                                                                                                                                                                                                                                                                                                                                                                                                                                                                                                                                                                                                                                                                                                                                                                                                                                                                                                                                                                                                                                                                                                                                                                                                                                                                                                                                                                                                                                                                                                                                                                                                                                                                                                                                                                                                                                                                                                     | RSH17-120                                                          |
|--------------------|------------------------------------------------------------------------------------------------------------------------------------------------------------------------------------------------------------------------------------------------------------------------------------------------------------------------------------------------------------------------------------------------------------------------------------------------------------------------------------------------------------------------------------------------------------------------------------------------------------------------------------------------------------------------------------------------------------------------------------------------------------------------------------------------------------------------------------------------------------------------------------------------------------------------------------------------------------------------------------------------------------------------------------------------------------------------------------------------------------------------------------------------------------------------------------------------------------------------------------------------------------------------------------------------------------------------------------------------------------------------------------------------------------------------------------------------------------------------------------------------------------------------------------------------------------------------------------------------------------------------------------------------------------------------------------------------------------------------------------------------------------------------------------------------------------------------------------------------------------------------------------------------------------------------------------------------------------------------------------------------------------------------------------------------------------------------------------------------------------------------------|--------------------------------------------------------------------|
| Door weight        | 80kg (by 2 hinges)                                                                                                                                                                                                                                                                                                                                                                                                                                                                                                                                                                                                                                                                                                                                                                                                                                                                                                                                                                                                                                                                                                                                                                                                                                                                                                                                                                                                                                                                                                                                                                                                                                                                                                                                                                                                                                                                                                                                                                                                                                                                                                           | 120kg (by 2 hinges)                                                |
| Opening angle      | 180°                                                                                                                                                                                                                                                                                                                                                                                                                                                                                                                                                                                                                                                                                                                                                                                                                                                                                                                                                                                                                                                                                                                                                                                                                                                                                                                                                                                                                                                                                                                                                                                                                                                                                                                                                                                                                                                                                                                                                                                                                                                                                                                         |                                                                    |
| Material           | 304 Stainless Steel                                                                                                                                                                                                                                                                                                                                                                                                                                                                                                                                                                                                                                                                                                                                                                                                                                                                                                                                                                                                                                                                                                                                                                                                                                                                                                                                                                                                                                                                                                                                                                                                                                                                                                                                                                                                                                                                                                                                                                                                                                                                                                          |                                                                    |
| Min door thickness | 40mm                                                                                                                                                                                                                                                                                                                                                                                                                                                                                                                                                                                                                                                                                                                                                                                                                                                                                                                                                                                                                                                                                                                                                                                                                                                                                                                                                                                                                                                                                                                                                                                                                                                                                                                                                                                                                                                                                                                                                                                                                                                                                                                         | 42mm                                                               |
| Max. door height   | 2400mm                                                                                                                                                                                                                                                                                                                                                                                                                                                                                                                                                                                                                                                                                                                                                                                                                                                                                                                                                                                                                                                                                                                                                                                                                                                                                                                                                                                                                                                                                                                                                                                                                                                                                                                                                                                                                                                                                                                                                                                                                                                                                                                       |                                                                    |
| Max. door width    | 1000mm                                                                                                                                                                                                                                                                                                                                                                                                                                                                                                                                                                                                                                                                                                                                                                                                                                                                                                                                                                                                                                                                                                                                                                                                                                                                                                                                                                                                                                                                                                                                                                                                                                                                                                                                                                                                                                                                                                                                                                                                                                                                                                                       |                                                                    |
| Cutter diameter    | Ø20mm                                                                                                                                                                                                                                                                                                                                                                                                                                                                                                                                                                                                                                                                                                                                                                                                                                                                                                                                                                                                                                                                                                                                                                                                                                                                                                                                                                                                                                                                                                                                                                                                                                                                                                                                                                                                                                                                                                                                                                                                                                                                                                                        | Ø24mm                                                              |
| Cutting length     | 160 & 131mm                                                                                                                                                                                                                                                                                                                                                                                                                                                                                                                                                                                                                                                                                                                                                                                                                                                                                                                                                                                                                                                                                                                                                                                                                                                                                                                                                                                                                                                                                                                                                                                                                                                                                                                                                                                                                                                                                                                                                                                                                                                                                                                  |                                                                    |
| Cutting width      | 10 & 34mm                                                                                                                                                                                                                                                                                                                                                                                                                                                                                                                                                                                                                                                                                                                                                                                                                                                                                                                                                                                                                                                                                                                                                                                                                                                                                                                                                                                                                                                                                                                                                                                                                                                                                                                                                                                                                                                                                                                                                                                                                                                                                                                    |                                                                    |
|                    | 28.8±0.3    Solution   Solution | 14.8±0.25  14.8±0.25  Door  \$0.0000000000000000000000000000000000 |