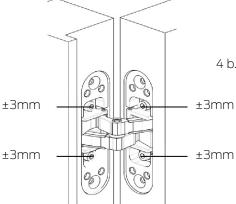

3. Adjust the position and fix the screw, then put the decorative covers on the product

4 a. (For RHS17-80) Vertical adjustment ±1.5mm. Horizontal adjustment ±1.5mm.

4 b. (For RHS17-120) Vertical adjustment ±3mm. Horizontal adjustment ±3mm.