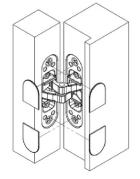

3. Adjust the position and fix the screw, then put the decorative covers on the product

4 a. (For RHS17-80) Vertical adjustment ±1.5mm. Horizontal adjustment ±1.5mm.

4 b. (For RHS17-120) Vertical adjustment ±3mm. Horizontal adjustment ±3mm.