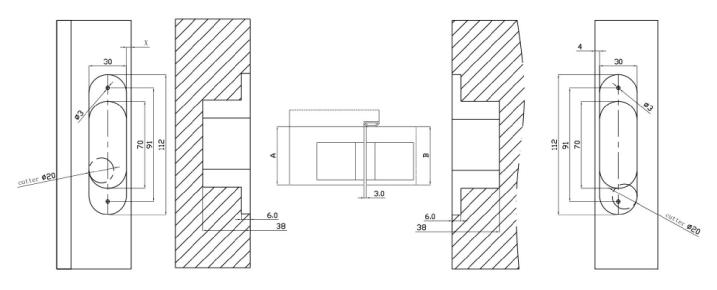

## Cut out drawings

RSH17-80: Briton concealed Hinge 80kg

RSH17-120: Briton concealed Hinge 120kg